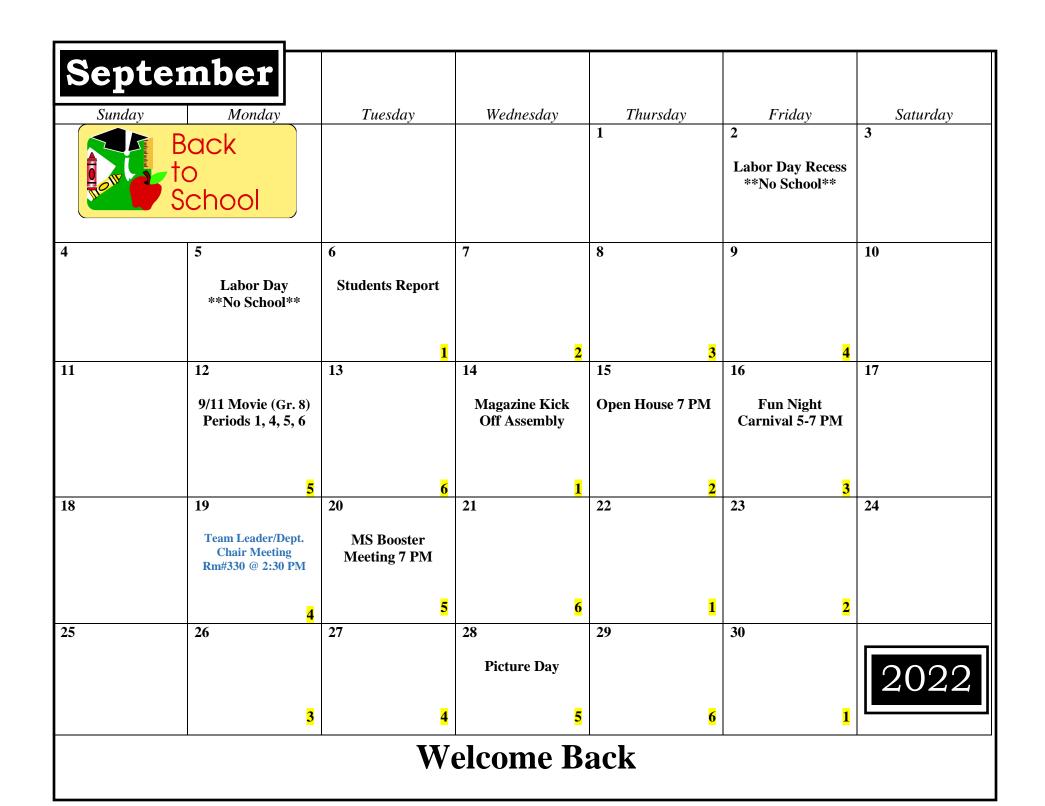

| Octo   | ber                                                 |         |           |          |                                                                     |          |
|--------|-----------------------------------------------------|---------|-----------|----------|---------------------------------------------------------------------|----------|
| Sunday | Monday                                              | Tuesday | Wednesday | Thursday | Friday                                                              | Saturday |
|        |                                                     |         |           |          |                                                                     | 1        |
| 2      | 3<br>Faculty Meeting @ 2:30<br>in Media Center<br>2 | 4       | 5